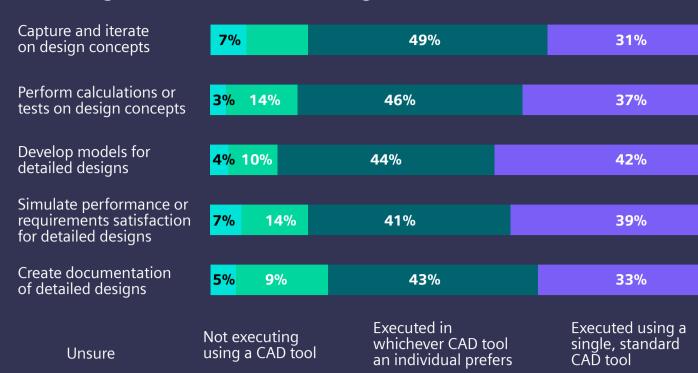

## **Business trends**

Small and medium businesses still rely on a variety of tools and technologies to execute mechanical design

When considering improving mechanical design, cost is a top concern. We asked, which of the following most affects your company's outlook on improving mechanical design?