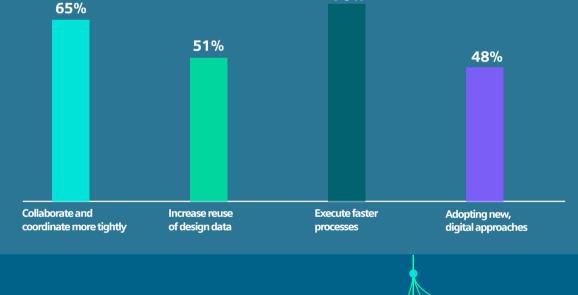

## Collaboration and speed are key to success Which of the following methods is most important to improving productivity

without additional hires?

70%

However

cross-functional collaboration - but the challenge is getting more acute." Source: McKinsey & Company