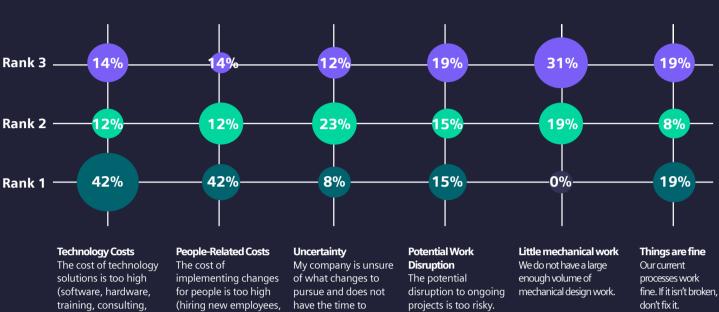

## **Business trends**

Small and medium businesses still rely on a variety of tools and technologies to execute mechanical design

When considering improving mechanical design, cost is a top concern. We asked, which of the following most affects your company's outlook on improving mechanical design?

A major driver for adopting new tools and technologies is to improve profit margins

investigate.

organizational changes,

training, etc.).