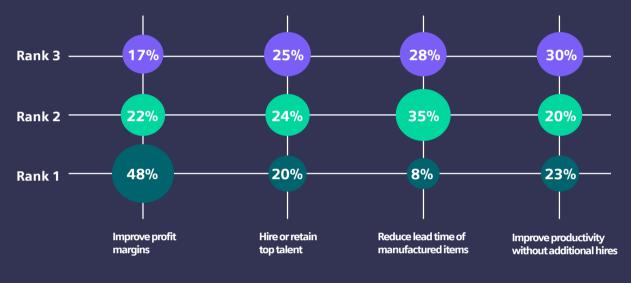

## Collaboration and speed are key to success Which of the following methods is most important to improving productivity

without additional hires?

70%

However

cross-functional collaboration - but the challenge is getting more acute." Source: McKinsey & Company